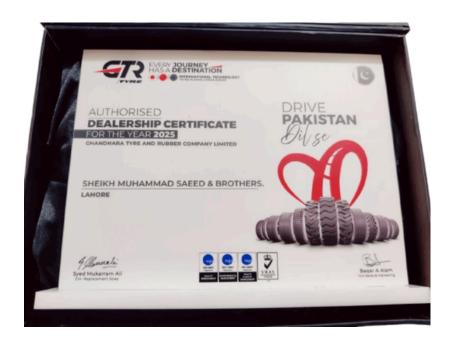

## **Authorized Dealer**

Sh. Muhammad Saeed and Bro's Joins Hands with General Tyre (GTR) as an Official Distributor for 2025 We are thrilled to announce that Sh. Muhammad Saeed and Bro's, a proud part of Mehta Group, has been appointed as an official distributor of General Tyre (GTR) for 2025. This partnership marks a significant milestone for both companies, strengthening the availability of premium-quality tires across the region.

### Certificate

www.mehtagroup.com.pk